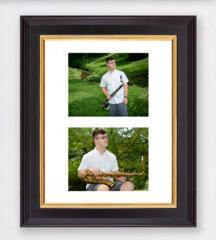

**Custom Panel Frames:** These frames are to be hung on the wall - they are not free-standing. *These prices include the cost of the prints, matting, framing and clear glass.* Custom Panel Frames are ordered individually, so please allow additional time to receive your completed order. *See samples and order on our website at: camerabox.com/clients/store* 

**16x20**: (2) 8x10s

|                    | Frame | Mat | Price |
|--------------------|-------|-----|-------|
| 16x20              |       |     |       |
| Basic Wall Frame   |       |     | \$253 |
| 16x20              |       |     |       |
| Premium Wall Frame |       |     | \$281 |